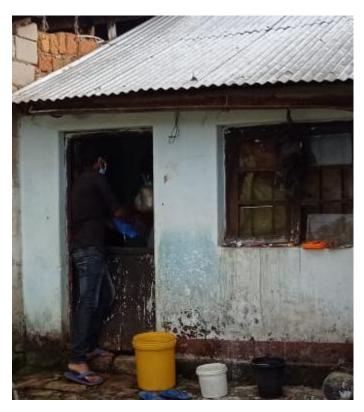

## Brief Description of the cause and its completion with photos (Before/after if appropriate)

This request is for 35 daily wage earning families from Negombo, who have been struggling to survive during the current COVID-19 pandemic and also impacted by the recent floods. As a lot of the assistance that has already been provided has gone to some of the more rural parts of Negombo, those closer to the town have not received sufficient attention and support.

We provided each family with a pack of dry rations, amounting to Rs. 2,000 per pack, which we believe would be adequate for 1.5 to 2 weeks. The pack consisted of dry rations such as rice, dhal, cooking oil, soya, soap, tea, sugar, milk powder and biscuits for the children.