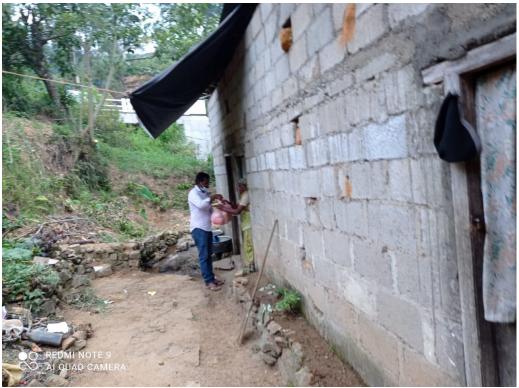

## Brief Description of the cause and its completion with photos (Before/after if appropriate)

This request is for 35 daily wage earning families from Negombo, who have been struggling to survive during the current COVID-19 pandemic and also impacted by the recent floods. As a lot of the assistance that has already been provided has gone to some of the more rural parts of Negombo, those closer to the town have not received sufficient attention and support.

We provided each family with a pack of dry rations, amounting to Rs. 2,000 per pack, which we believe would be adequate for 1.5 to 2 weeks. The pack consisted of dry rations such as rice, dhal, cooking oil, soya, soap, tea, sugar, milk powder and biscuits for the children.