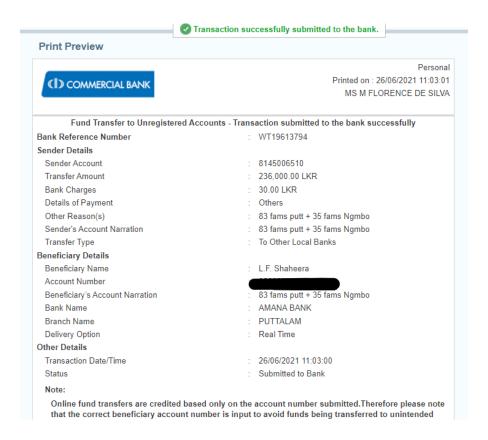

Financials – Statement of expenses and copy of available bills attached.

All attached separately on the email.

HUNTHA

Name: Marisa de Silva

Date: 4th July, 2021

(Signed & Dated by Person Completing the Report)